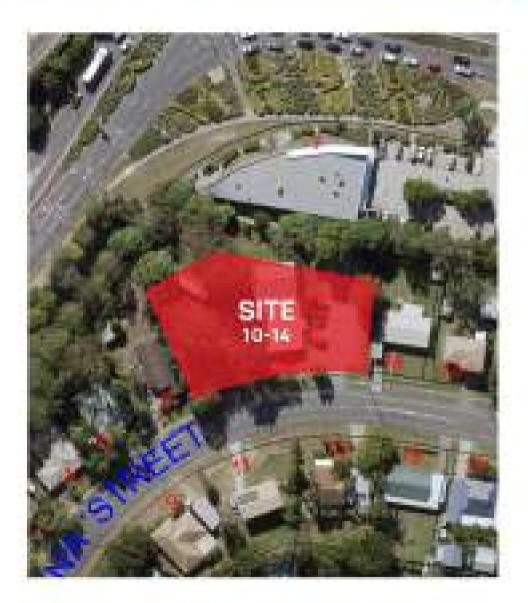

of shade trees in accordance with Council requirements.
- Provide street acape rejuvenation through new street trees. and turf where required.

# LANDSCAPE CHARACTER

The Landscape treatment for this development will complement the architecture with a formal planting theme.

The selected planting palette will provide a garden-like environment including evergreen trees and shrubs, flowering shrubs and groundcovers. Native plant species will be incorporated into the design where possible. Species used on site boundaries will be carefully selected to maximise screening to neighbouring properties. Signature specimenplants will be used to site entries and close to pedestrian zones, contributing to a landscape that is visually appealing to visitors and users of the new facility.

LOCALITY MAP





### **TREES UPPERSTOREY**





SYZYGUN electric





ELAEDCARR, Exemples

LADERSTREET ALL INSIDE

PLANTING BED CONSISTING OF SMALL SHRUBS AND GROUNDCOVERS ----

REFUSE ENCLOSURE.

TIERED LANDSCAPE BUFFER SCOME CONSISTING OF TALL SHRUBS AND SCREEN TREES

PLANTING BED CONSISTING OF SMALL SHRUBS AND GROUNDCOVERS ·

LANDSCAPE BUFFER TO SITE FRONTAGE. 4000mil CONSISTING OF FEATURE SHRUBS, SCREENSHRUBS AND BROUNDCOVERS.

NEIGHBOURING DWELLING



Ph 0421 421 137

## SHRUBS AND GROUNDCOVERS







ASCHRIER Server Value



LINOPE Everynum Gamt'



DIAMETER Street



ZEPHYRAN/THES contribute

COMMERCIAL PROPERTY

TURBACHUR victoria



SYZYDUM 'Senin Christman'



LAGERSTROEMA Indica



OPHIOPDOON Japonious.

TRACH jashte

PROJECT Proposed Community Centre & Educational Establishment

DISM Al-Mus